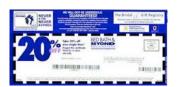

One of the biggest appeals with this store is their acceptance of coupons. You can use multiple of the shown coupons per purchase. Each coupon will take 20% off of one single item. So if you have 5 coupons and 5 items, you will receive 20% off of each item purchased. If you do not have enough coupons, you will only receive 20% off of as many items as you have coupons for.

The first coupon is taken off of the highest priced item. The second coupon is taken off of the second highest priced item. Etc...etc...

On the right is your receipt from the Bed Bath and Beyond.

The machine isn't working correctly and your cashier had a terrible math teacher, unlike you.

1) Apply the shown coupons to your purchase.

## You only have as many coupons as are shown.

- 2) Calculate your subtotal
- Calculate sales-tax. In NJ, there is 7% sales tax that is applied to your subtotal.

Tax does not apply to clothes and food only.