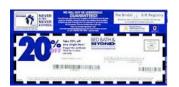

One of the biggest appeals with this store is their acceptance of coupons. You can use multiple of the shown coupons per purchase. Each coupon will take 20% off of one single item. So if you have 5 coupons and 5 items, you will receive 20% off of each item purchased. If you do not have enough coupons, you will only receive 20% off of as many items as you have coupons for.

The first coupon is taken off of the highest priced item. The second coupon is taken off of the second highest priced item. Etc...etc...

On the right is your receipt from the Bed Bath and Beyond.

The machine isn't working correctly and your cashier had a terrible math teacher, unlike you.

1) Apply the shown coupons to your purchase.

## You only have as many coupons as are shown.

- 2) Calculate your subtotal
- Calculate sales-tax. In NJ, there is 7% sales tax that is applied to your subtotal.

Tax does not apply to clothes and food only.