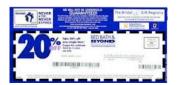

One of the biggest appeals with this store is their acceptance of coupons. You can use multiple of the shown coupons per purchase. Each coupon will take 20% off of one single item. So if you have 5 coupons and 5 items, you will receive 20% off of each item purchased. If you do not have enough coupons, you will only receive 20% off of as many items as you have coupons for.

The first coupon is taken off of the highest priced item. The second coupon is taken off of the second highest priced item. Etc...etc...

On the right is your receipt from the Bed Bath and Beyond.

The machine isn't working correctly and your cashier had a terrible math teacher, unlike you.

1) Apply the shown coupons to your purchase.

## You only have as many coupons as are shown.

- 2) Calculate your subtotal
- Calculate sales-tax. In NJ, there is 7% sales tax that is applied to your subtotal.

Tax does not apply to clothes and food only.