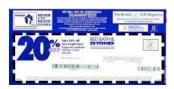

One of the biggest appeals with this store is their acceptance of coupons. You can use multiple of the shown coupons per purchase. Each coupon will take 20% off of one single item. So if you have 5 coupons and 5 items, you will receive 20% off of each item purchased. If you do not have enough coupons, you will only receive 20% off of as many items as you have coupons for.

The first coupon is taken off of the highest priced item. The second coupon is taken off of the second highest priced item. Etc...etc...

On the right is your receipt from the Bed Bath and Beyond.

The machine isn't working correctly and your cashier had a terrible math teacher, unlike you.

1) Apply the shown coupons to your purchase.

## You only have as many coupons as are shown.

- 2) Calculate your subtotal
- Calculate sales-tax. In NJ, there is 7% sales tax that is applied to your subtotal.

Tax does not apply to clothes and food only.