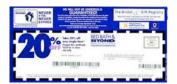

One of the biggest appeals with this store is their acceptance of coupons. You can use multiple of the shown coupons per purchase. Each coupon will take 20% off of one single item. So if you have 5 coupons and 5 items, you will receive 20% off of each item purchased. If you do not have enough coupons, you will only receive 20% off of as many items as you have coupons for.

The first coupon is taken off of the highest priced item. The second coupon is taken off of the second highest priced item. Etc...etc...

On the right is your receipt from the Bed Bath and Beyond.

The machine isn't working correctly and your cashier had a terrible math teacher, unlike you.

1) Apply the shown coupons to your purchase.

## You only have as many coupons as are shown.

- 2) Calculate your subtotal
- Calculate sales-tax. In NJ, there is 7% sales tax that is applied to your subtotal.

Tax does not apply to clothes and food only.