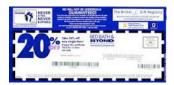

One of the biggest appeals with this store is their acceptance of coupons. You can use multiple of the shown coupons per purchase. Each coupon will take 20% off of one single item. So if you have 5 coupons and 5 items, you will receive 20% off of each item purchased. If you do not have enough coupons, you will only receive 20% off of as many items as you have coupons for.

The first coupon is taken off of the highest priced item. The second coupon is taken off of the second highest priced item. Etc...etc...

On the right is your receipt from the Bed Bath and Beyond.

The machine isn't working correctly and your cashier had a terrible math teacher, unlike you.

1) Apply the shown coupons to your purchase.

## You only have as many coupons as are shown.

- 2) Calculate your subtotal
- Calculate sales-tax. In NJ, there is 7% sales tax that is applied to your subtotal.

Tax does not apply to clothes and food only.